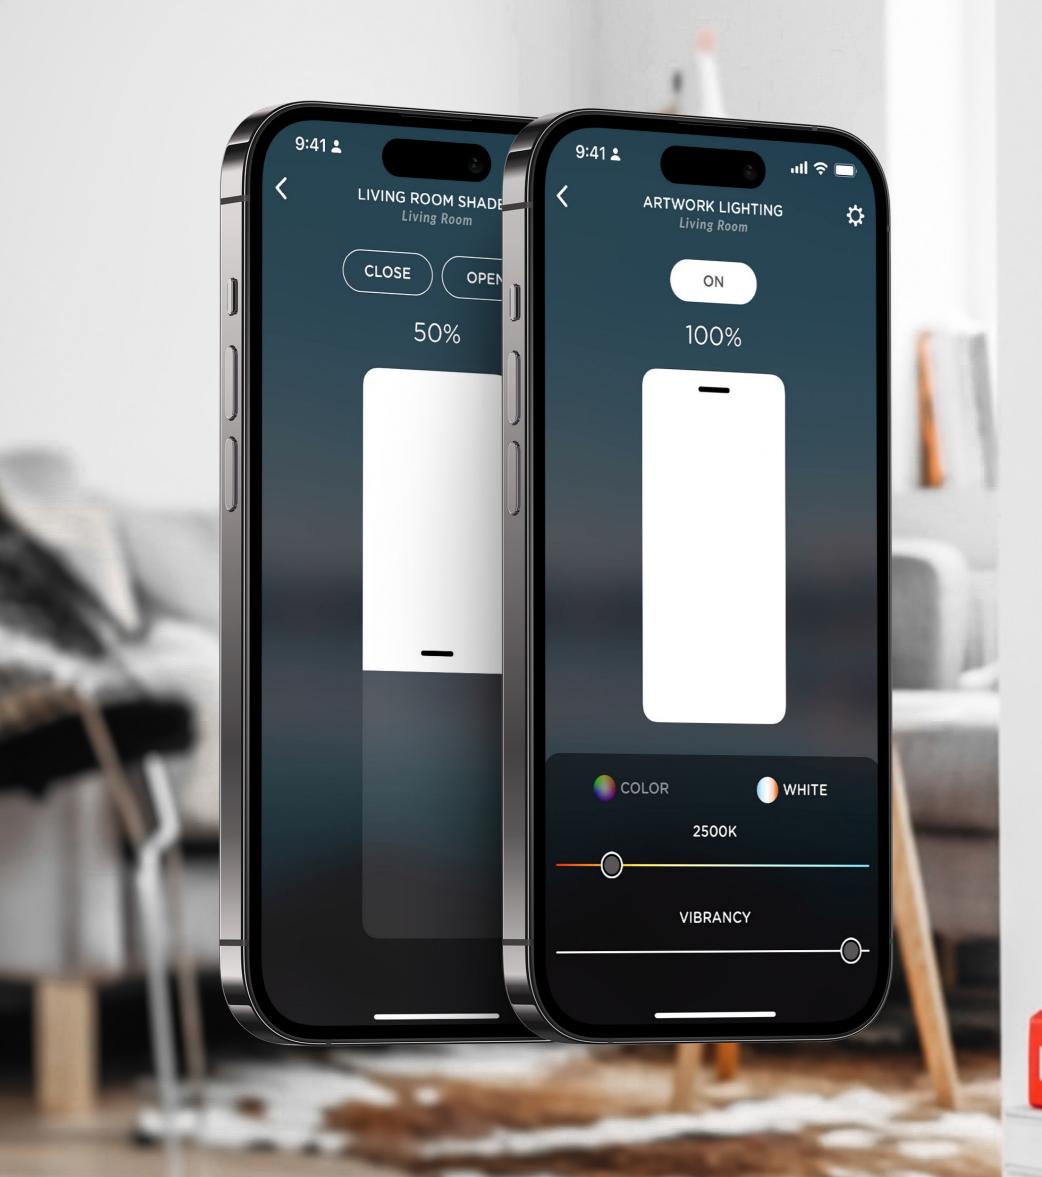

# Take Control of Your Environment

As a whole-home interface, the Josh App provides a full-featured solution for controlling everything from lights and shades to music and TV. View security cameras and watch over your property in real-time from anywhere.

## Illuminating Elegance

Josh enables the organic and architectural beauty of every environment to shine brightly. Set the perfect mood lighting with access to a palette of over 16.7 million colors or bathe your surroundings in natural daylight with seamless shading control.