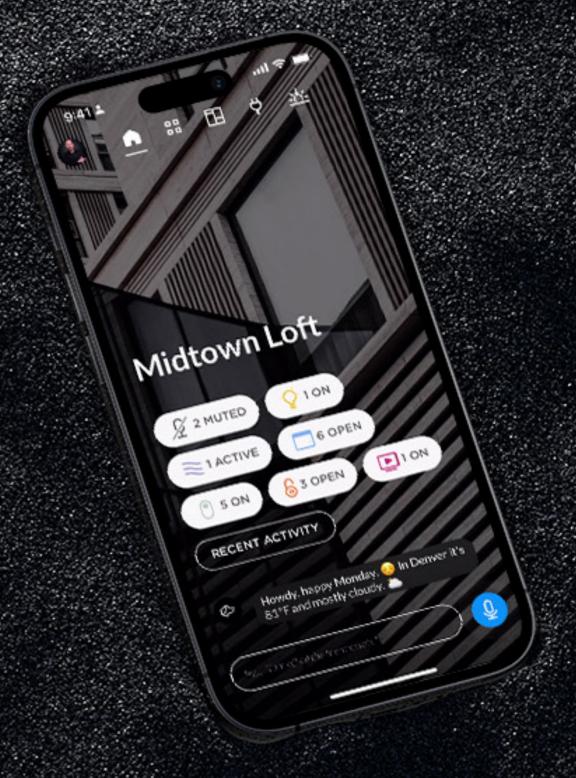

# Take Control of Your Environment

As a whole-home interface, the Josh App provides a full-featured solution for controlling everything from lights and shades to music and TV. View security cameras and watch over your property in real-time from anywhere.

#### INTUITIVE NAVIGATION

Everything is exactly where it should be. Easily swipe from the Interactive Home Page to access custom dashboards, rooms, devices, and scenes.

#### LIMITLESS PERSONALIZATION

Josh offers unprecedented tools to refine administrative settings, adjust a home's floor plan, nickname devices, and add custom photos to your bespoke interface.