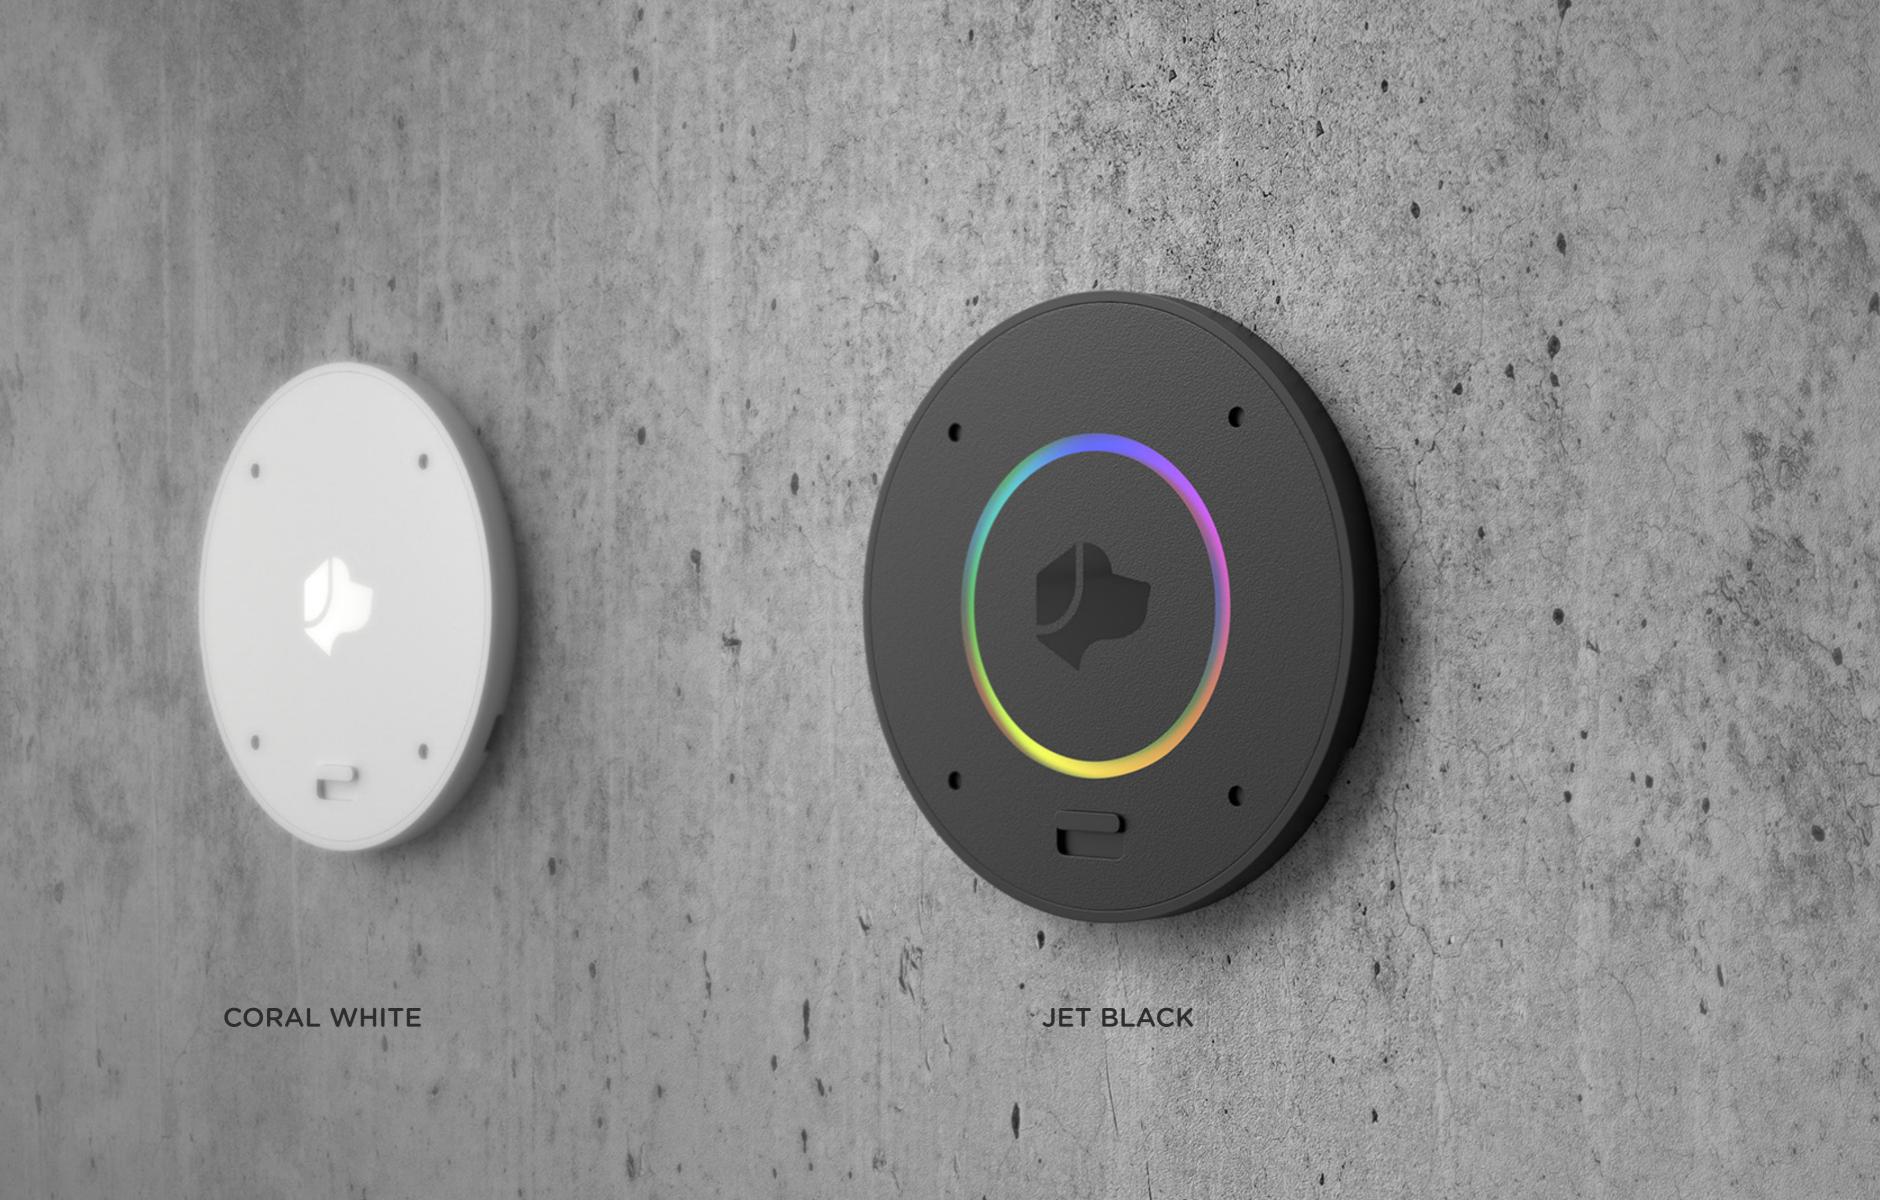

# Introducing Josh Nano

The smart home's first Architectural
Microphone—robust technology meets
uncompromising design to seamlessly
blend into the decor of any room.

Josh Nano is location-aware, enabling contextual commands to set the mood in every room of your home. Effortlessly tune lights, adjust shades, play music, and more!

EXCITE! AWARD RESIDENTIAL TECH

EDITOR'S CHOICE RES TECH TODAY

CORAL WHITE

JET BLACK