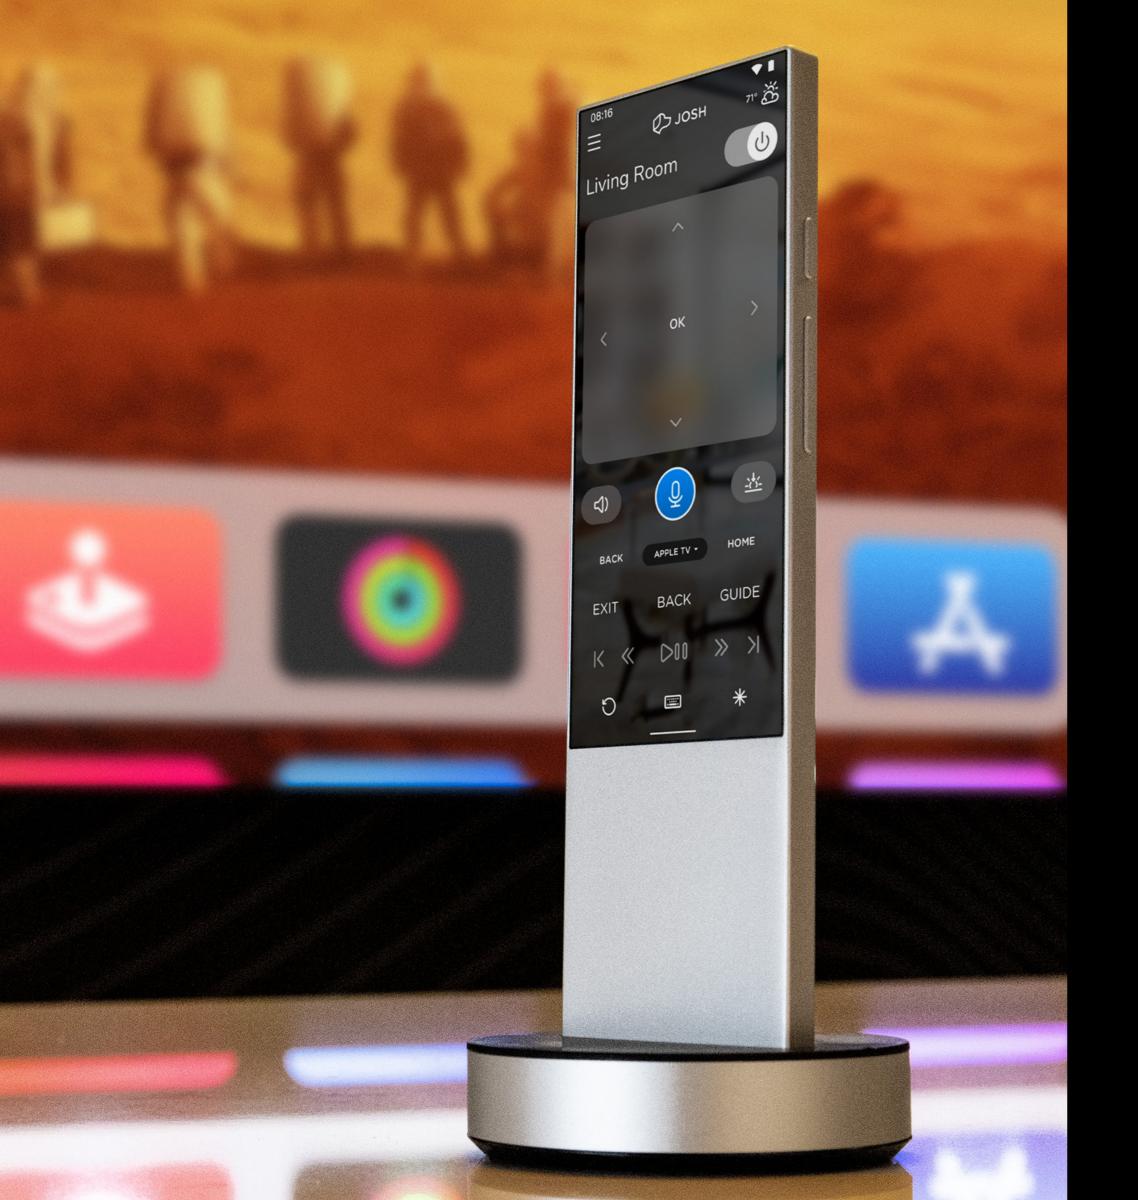

# Say Hello to Josh Micro.

Purpose-built for luxury
living spaces, Josh Micro is a
beautiful and powerful device
that can be placed in any room
to provide natural control
over your environment.

BEST NEW PRODUCT CEDIA AWARDS