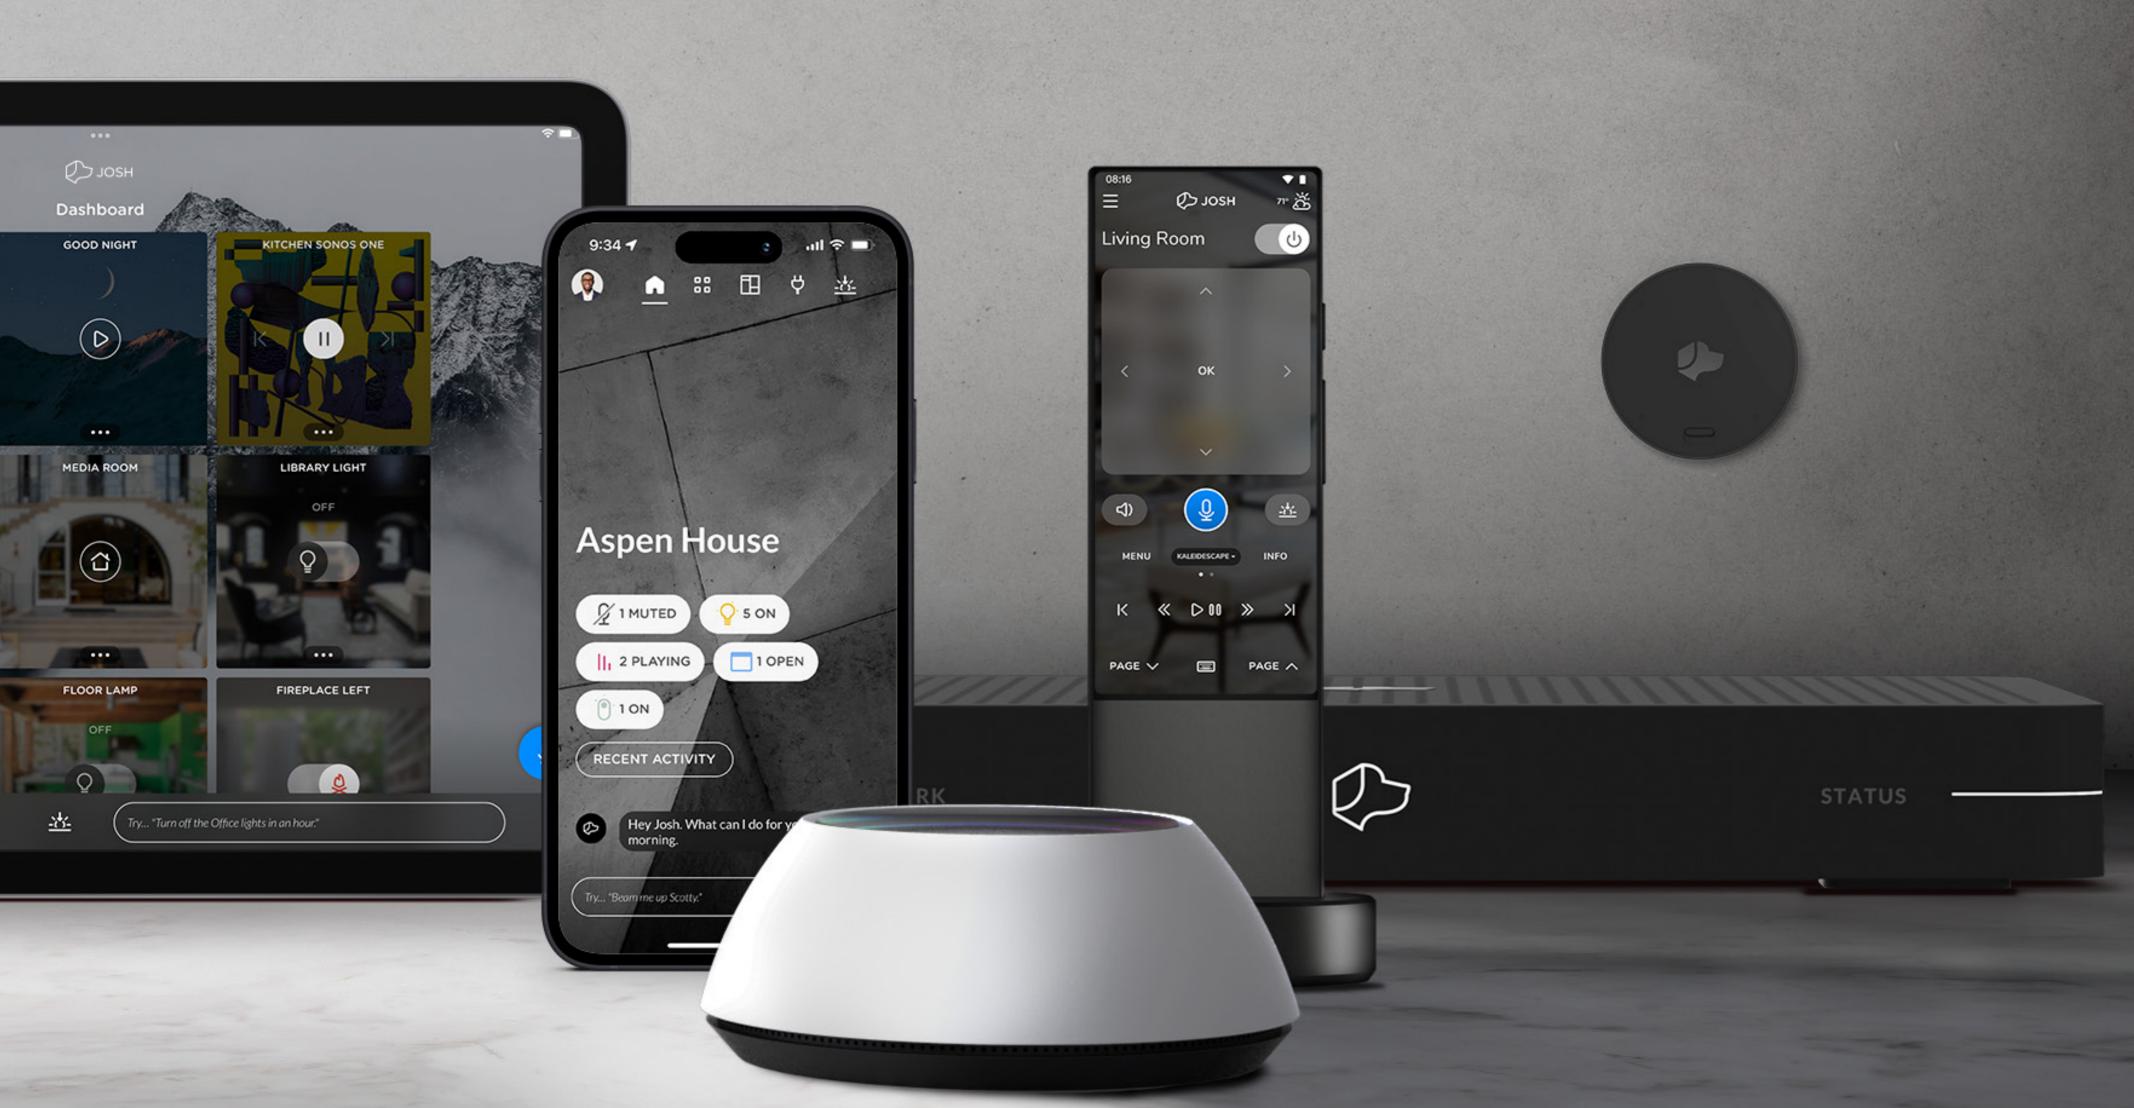

## Seamless Sophistication

Josh is designed to empower every member of your family with intuitive control and intelligent assistance.

Through touch, text, or natural voice commands, Josh conveniently consolidates your home intelligence experience onto a single interface.

# Take Control of Your Environment

As a whole-home interface, the Josh App provides a full-featured solution for controlling everything from lights and shades to music and TV. View security cameras and watch over your property in real-time from anywhere.

# Simple. Private. Magical. Josh App

#### INTUITIVE NAVIGATION

Everything is exactly where it should be. Easily swipe from the Interactive Home Page to access custom dashboards, rooms, devices, and scenes.

#### LIMITLESS PERSONALIZATION

Josh offers unprecedented tools to refine administrative settings, adjust a home's floor plan, nickname devices, and add custom photos to your bespoke interface.